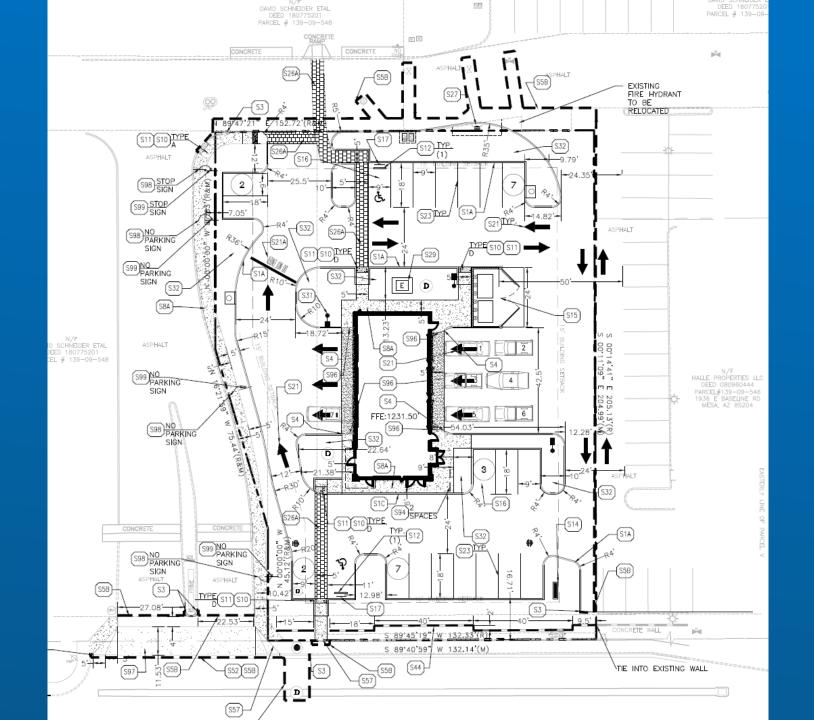

## **SITE PLAN**

4

| PLANT         | SC                                                                                                                                                                                                                                                         | HEDULE LANDSCAPE                                                       |        |
|---------------|------------------------------------------------------------------------------------------------------------------------------------------------------------------------------------------------------------------------------------------------------------|------------------------------------------------------------------------|--------|
| TREES         | <u>QTY</u>                                                                                                                                                                                                                                                 | BOTANICAL / COMMON NAME                                                | CONT   |
|               | 6                                                                                                                                                                                                                                                          | ACACIA STENOPHYLLA / SHOESTRING ACACIA                                 | 24"BOX |
|               | 8                                                                                                                                                                                                                                                          | CERCIDIUM X 'DESERT MUSEUM' / THORNLESS PALO VERDE                     | 36"BOX |
|               | 2                                                                                                                                                                                                                                                          | CHILOPSIS LINEARIS 'PARADISE' / PARADISE DESERT WILLOW                 | 24"BOX |
| $\rightarrow$ | 2                                                                                                                                                                                                                                                          | PROSOPIS VELUTINA / VELVET MESQUITE                                    | 24"BOX |
|               | 3                                                                                                                                                                                                                                                          | SOPHORA SECUNDIFLORA 'SILVER SIERRA' TM / SILVER TEXAS MOUNTAIN LAUREL | 24"BOX |
| SHRUBS        | QTY                                                                                                                                                                                                                                                        | BOTANICAL / COMMON NAME                                                | SIZE   |
| $\odot$       | 6                                                                                                                                                                                                                                                          | DODONAEA VISCOSA 'GREEN' / GREEN HOPSEED BUSH                          | 5 GAL  |
| $\odot$       | 8                                                                                                                                                                                                                                                          | EREMOPHILA MACULATA 'VALENTINE' / VALENTINE BUSH                       | 5 GAL  |
| *             | 30                                                                                                                                                                                                                                                         | HESPERALOE PARVIFLORA / RED YUCCA                                      | 5 GAL  |
| $\odot$       | 50                                                                                                                                                                                                                                                         | LEUCOPHYLLUM LANGMANIAE 'RIO BRAVO' TM / RIO BRAVO LANGMAN'S SAGE      | 5 GAL  |
| $\odot$       | 31                                                                                                                                                                                                                                                         | MYRTUS COMMUNIS 'COMPACTA' / DWARF MYRTLE                              | 5 GAL  |
| $\odot$       | 7                                                                                                                                                                                                                                                          | TECOMA X 'ORANGE JUBILEE' / ORANGE JUBILEE YELLOW BELLS                | 5 GAL  |
|               | DECOMPOSED GRANITE 6,016 SF<br>DECOMPOSED GRANITE OR D.G.: GRANULAR<br>STONE SURFACING MATERIAL CONSISTING OF<br>PARTICLE SIZES RANGING FROM 3/8° DOWN<br>TO ROCK DUST. 2° MIN. D.G. TO COVER<br>ALL LANDSCAPE AREAS. COLOR TO MATCH<br>EXISITING ON SITE. |                                                                        |        |