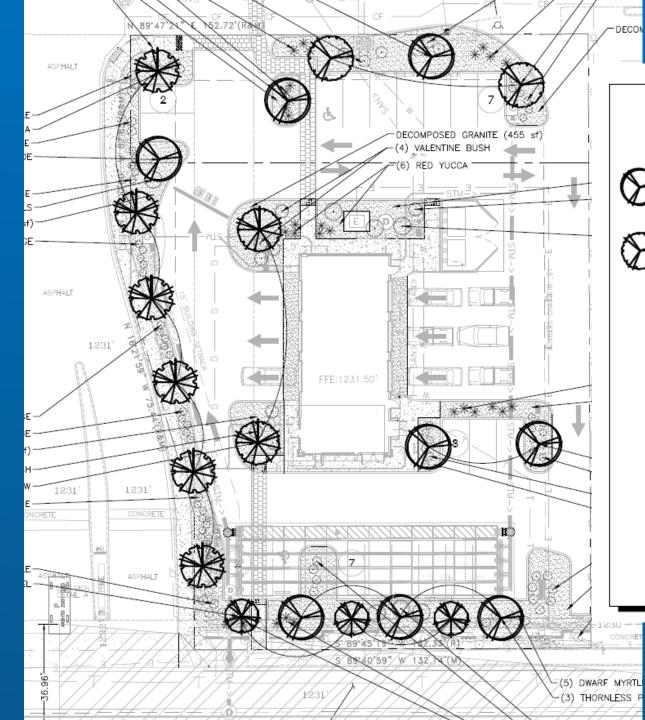

## **SITE PLAN**

4

| PLANT         | SC                                                                                                                                                                                                                                                         | HEDULE LANDSCAPE                                                       |        |
|---------------|------------------------------------------------------------------------------------------------------------------------------------------------------------------------------------------------------------------------------------------------------------|------------------------------------------------------------------------|--------|
| TREES         | <u>QTY</u>                                                                                                                                                                                                                                                 | BOTANICAL / COMMON NAME                                                | CONT   |
|               | 6                                                                                                                                                                                                                                                          | ACACIA STENOPHYLLA / SHOESTRING ACACIA                                 | 24"BOX |
|               | 8                                                                                                                                                                                                                                                          | CERCIDIUM X 'DESERT MUSEUM' / THORNLESS PALO VERDE                     | 36"BOX |
|               | 2                                                                                                                                                                                                                                                          | CHILOPSIS LINEARIS 'PARADISE' / PARADISE DESERT WILLOW                 | 24"BOX |
| $\rightarrow$ | 2                                                                                                                                                                                                                                                          | PROSOPIS VELUTINA / VELVET MESQUITE                                    | 24"BOX |
|               | 3                                                                                                                                                                                                                                                          | SOPHORA SECUNDIFLORA 'SILVER SIERRA' TM / SILVER TEXAS MOUNTAIN LAUREL | 24"BOX |
| SHRUBS        | QTY                                                                                                                                                                                                                                                        | BOTANICAL / COMMON NAME                                                | SIZE   |
| $\odot$       | 6                                                                                                                                                                                                                                                          | DODONAEA VISCOSA 'GREEN' / GREEN HOPSEED BUSH                          | 5 GAL  |
| $\odot$       | 8                                                                                                                                                                                                                                                          | EREMOPHILA MACULATA 'VALENTINE' / VALENTINE BUSH                       | 5 GAL  |
| *             | 30                                                                                                                                                                                                                                                         | HESPERALOE PARVIFLORA / RED YUCCA                                      | 5 GAL  |
| $\odot$       | 50                                                                                                                                                                                                                                                         | LEUCOPHYLLUM LANGMANIAE 'RIO BRAVO' TM / RIO BRAVO LANGMAN'S SAGE      | 5 GAL  |
| $\odot$       | 31                                                                                                                                                                                                                                                         | MYRTUS COMMUNIS 'COMPACTA' / DWARF MYRTLE                              | 5 GAL  |
| $\odot$       | 7                                                                                                                                                                                                                                                          | TECOMA X 'ORANGE JUBILEE' / ORANGE JUBILEE YELLOW BELLS                | 5 GAL  |
|               | DECOMPOSED GRANITE 6,016 SF<br>DECOMPOSED GRANITE OR D.G.: GRANULAR<br>STONE SURFACING MATERIAL CONSISTING OF<br>PARTICLE SIZES RANGING FROM 3/8° DOWN<br>TO ROCK DUST. 2° MIN. D.G. TO COVER<br>ALL LANDSCAPE AREAS. COLOR TO MATCH<br>EXISITING ON SITE. |                                                                        |        |