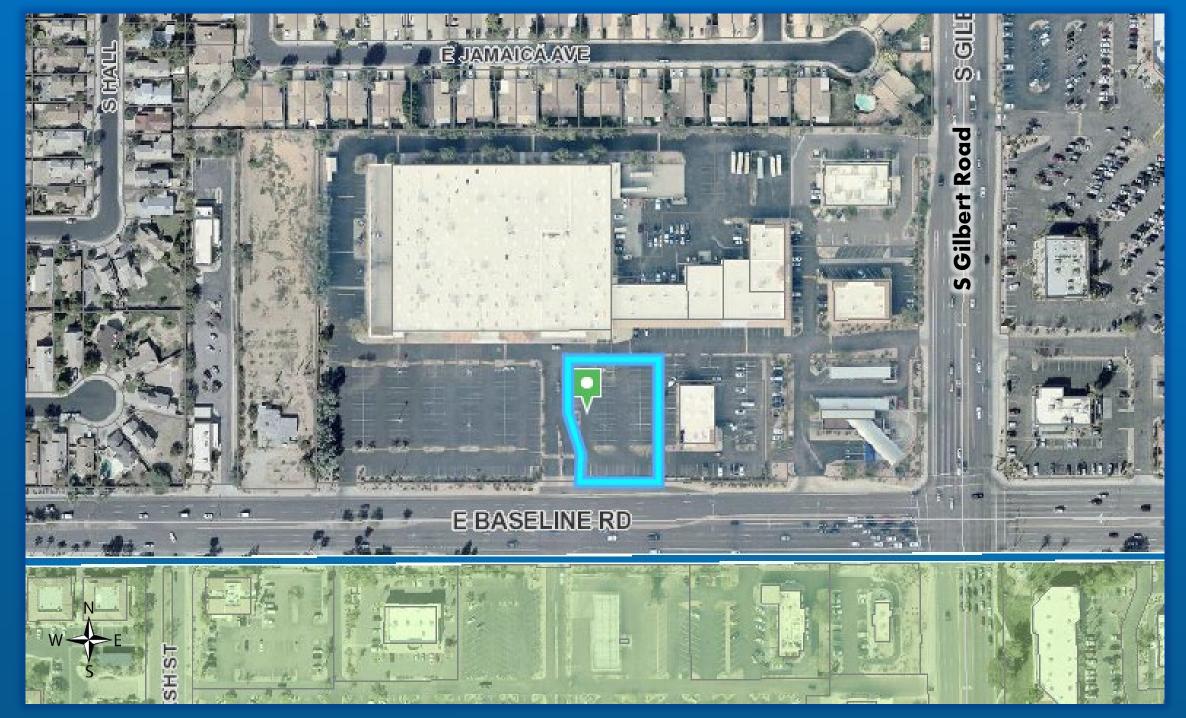

### DESIGN REVIEW BOARD WORK SESSION

April 14, 2020 DRB20-00135

## AERIAL



 $\mathbf{O}$ 



#### Looking north - from Baseline Road



#### Looking south - from within Mesa Commons Shopping Center

## **SITE PLAN**



4





| PLANT         | SC                                                                                                                                                                                                                                                         | HEDULE LANDSCAPE                                                       |        |
|---------------|------------------------------------------------------------------------------------------------------------------------------------------------------------------------------------------------------------------------------------------------------------|------------------------