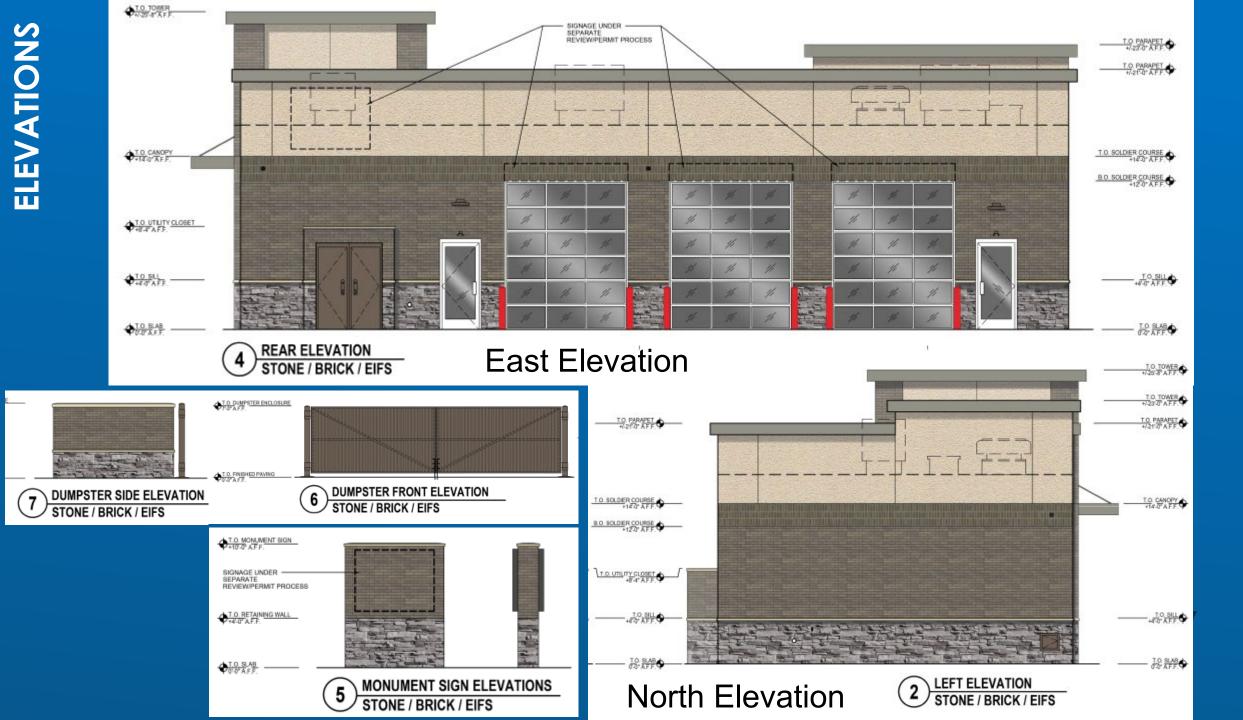

SHERWIN WILLIAMS H.M. DOORS, FRAMES, & DUMPSTER ENCLOSURE GATE

MS DRYVIT MES, EXTERIOR INSULATED FINISH SYSTEM (EIFS) F

At least three distinct materials on each façade
Exterior walls are proportioned to human scale
Changes in plane and texture

Building height is varied

Entries are framed

No more than 50% of a total façade may be covered with one single material

Design Guidelines

- Staff recommends:
  - Replace the door on the south elevation with windows that extend to the faux column to the east
  - Provide foundation base plant material along the south elevation
- Staff welcomes any feedback on the proposed elevations