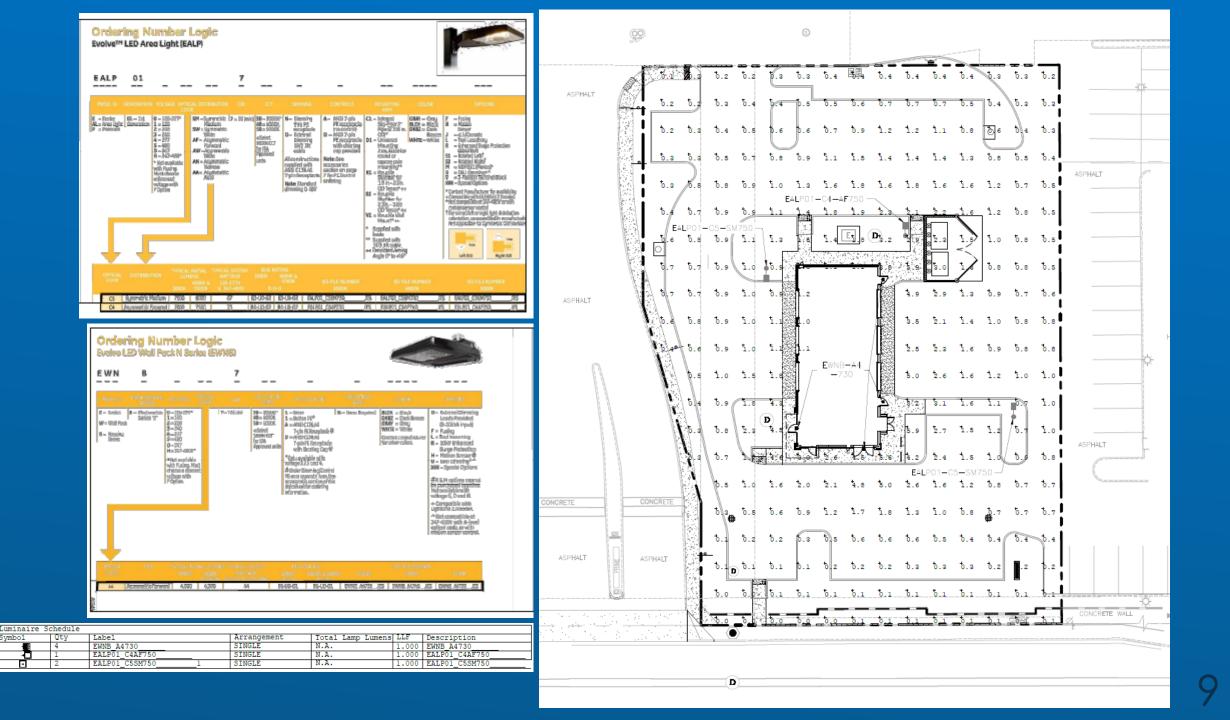

## **SITE PLAN**

4

| PLANT         | SC                                                                                                                                                                                                                                                         | HEDULE LANDSCAPE                                                       |        |
|---------------|------------------------------------------------------------------------------------------------------------------------------------------------------------------------------------------------------------------------------------------------------------|------------------------------------------------------------------------|--------|
| TREES         | <u>QTY</u>                                                                                                                                                                                                                                                 | BOTANICAL / COMMON NAME                                                | CONT   |
|               | 6                                                                                                                                                                                                                                                          | ACACIA STENOPHYLLA / SHOESTRING ACACIA                                 | 24"BOX |
|               | 8                                                                                                                                                                                                                                                          | CERCIDIUM X 'DESERT MUSEUM' / THORNLESS PALO VERDE                     | 36"BOX |
|               | 2                                                                                                                                                                                                                                                          | CHILOPSIS LINEARIS 'PARADISE' / PARADISE DESERT WILLOW                 | 24"BOX |
| $\rightarrow$ | 2                                                                                                                                                                                                                                                          | PROSOPIS VELUTINA / VELVET MESQUITE                                    | 24"BOX |
|               | 3                                                                                                                                                                                                                                                          | SOPHORA SECUNDIFLORA 'SILVER SIERRA' TM / SILVER TEXAS MOUNTAIN LAUREL | 24"BOX |
| SHRUBS        | QTY                                                                                                                                                                                                                                                        | BOTANICAL / COMMON NAME                                                | SIZE   |
| $\odot$       | 6                                                                                                                                                                                                                                                          | DODONAEA VISCOSA 'GREEN' / GREEN HOPSEED BUSH                          | 5 GAL  |
| $\odot$       | 8                                                                                                                                                                                                                                                          | EREMOPHILA MACULATA 'VALENTINE' / VALENTINE BUSH                       | 5 GAL  |
| *             | 30                                                                                                                                                                                                                                                         | HESPERALOE PARVIFLORA / RED YUCCA                                      | 5 GAL  |
| $\odot$       | 50                                                                                                                                                                                                                                                         | LEUCOPHYLLUM LANGMANIAE 'RIO BRAVO' TM / RIO BRAVO LANGMAN'S SAGE      | 5 GAL  |
| $\odot$       | 31                                                                                                                                                                                                                                                         | MYRTUS COMMUNIS 'COMPACTA' / DWARF MYRTLE                              | 5 GAL  |
| $\odot$       | 7                                                                                                                                                                                                                                                          | TECOMA X 'ORANGE JUBILEE' / ORANGE JUBILEE YELLOW BELLS                | 5 GAL  |
|               | DECOMPOSED GRANITE 6,016 SF<br>DECOMPOSED GRANITE OR D.G.: GRANULAR<br>STONE SURFACING MATERIAL CONSISTING OF<br>PARTICLE SIZES RANGING FROM 3/8° DOWN<br>TO ROCK DUST. 2° MIN. D.G. TO COVER<br>ALL LANDSCAPE AREAS. COLOR TO MATCH<br>EXISITING ON SITE. |                                                                        |        |