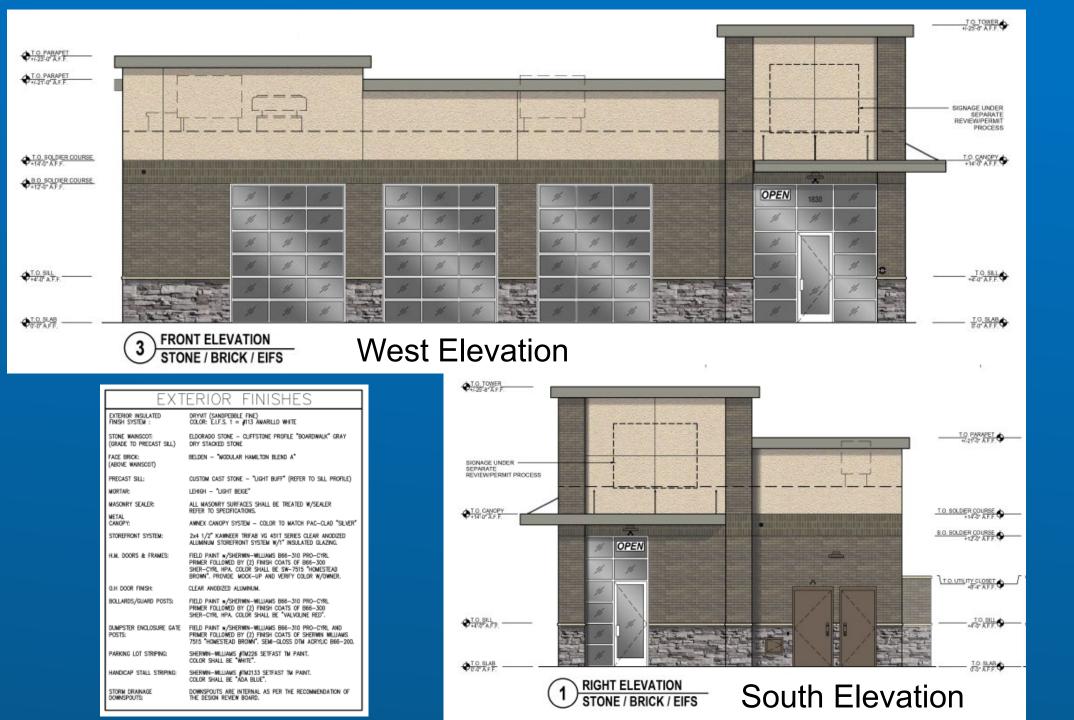

SHERWIN WILLIAMS H.M. DOORS, FRAMES, & DUMPSTER ENCLOSURE GATE

MS DRYVIT MES, EXTERIOR INSULATED FINISH SYSTEM (EIFS) F

At least three distinct materials on each façade
Exterior walls are proportioned to human scale
Changes in plane and texture

Building height is varied

Entries are framed

No more than 50% of a total façade may be covered with one single material

Design Guidelines

- Staff recommends:
  - Replace the door on the south elevation with windows that extend to the faux column to the east
  - Provide foundation base plant material along the south elevation
- Staff welcomes any feedback on the proposed elevations